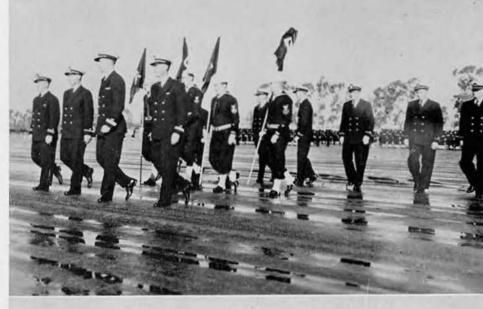

The red-letter day during this period was June 19th. On that day, the Battalion formed on the drill field, was reviewed by Capt. Rogers, received its colors, and became a commissioned unit of the United States Navy.