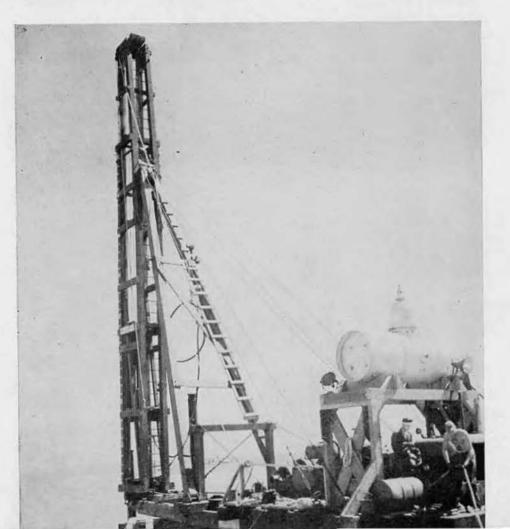

THE PACKARD
BUILDING UNDER
CONSTRUCTION

DRAGLINE IN SANDPIT

PILE DRIVER

A LITTLE OF THIS GOES A LONG WAY!

A RADAR TOWER GOES UP

DRILLING A WATER WELL

A SMALL PLANE AIR STRIP

THE 96TH BUILT MANY MILES OF FINE ROADS