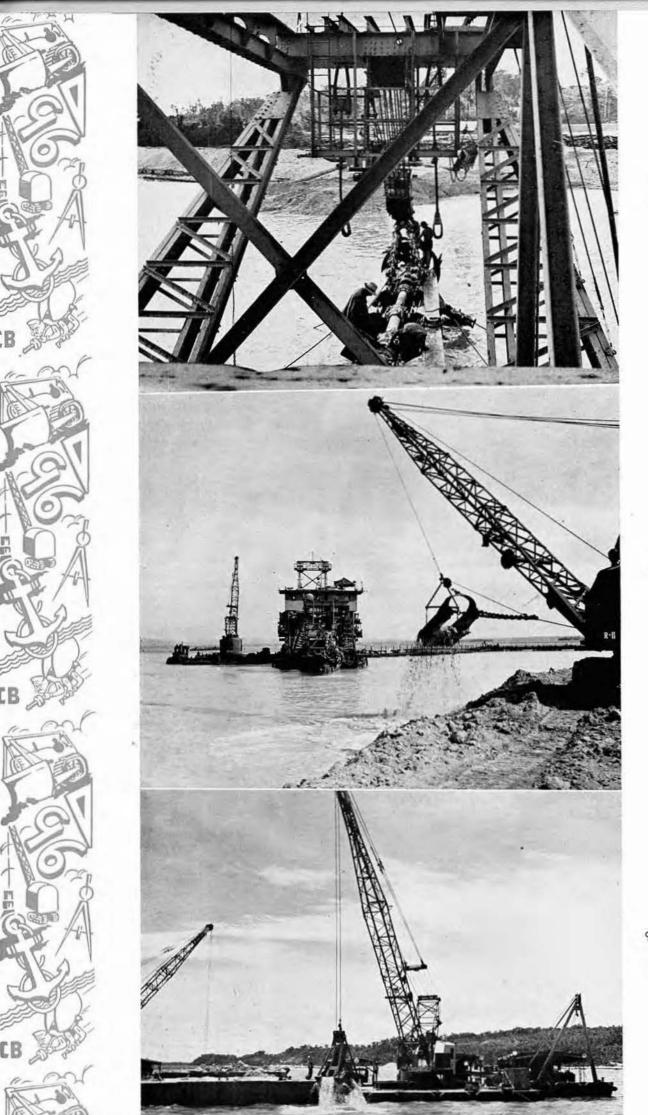

Dredging Operations

MACHINE SHOP FOREGROUND, ELECTRICAL PLANT IN REAR ABOARD SUCTION DREDGE

IN THE ENGINE ROOM

DREDGE SUCTION AND CUTTER HEAD

SUCTION DREDGE IN OPERATION

96TH-BUILT CLAMSHEL CRANE DREDGE IN OPERATION OFF CALICOAN