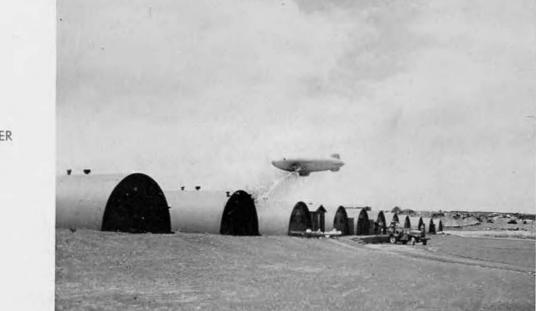

NAVY BLIMP OVER 96TH CAMP

THEATER

CAPTAIN'S QUARTERS AND B.O.Q.

After the essential work at the Lagens Camp was completed, the Battalion began adding refinements. The entire camp was landscaped, roads were graded and surfaced with lava cinders, culverts were installed and drainage perfected, sod was laid and grass was sowed, huts were given a second coat of paint. A drill field and rifle range were laid out and completed, and a base-ball diamond marked off and outfitted. Tennis, handball, basketball, and badminton courts were provided, as well as horseshoe, shuffle-board, boxing and wrestling facilities. Open house was held April 5th, by which time the camp, with its exact geometric pattern, straight red roads against the background of new green grass and regularly arranged huts was one of the show spots of the island. It was named Camp Santa Ritta, after one of the picturesque villages nearby.