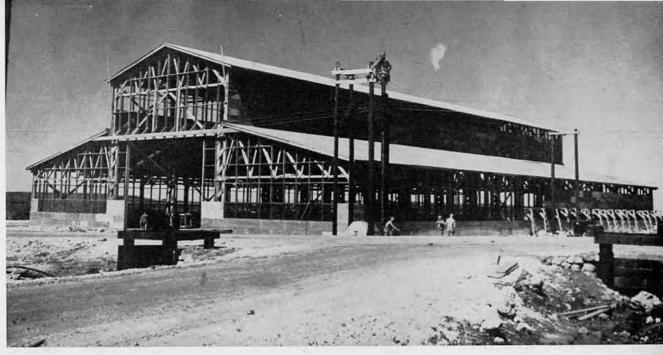

parent; which made for a restful night after the day's heat under the Philippine sun.

In mid-April the permanent camp was far enough along to start moving, and it was occupied as rapidly as quonsets and tents were erected. Malaria control had done well, and a mosquito was a rarity on the island. In the higher camp site, the men were not plagued with the land crabs, scorpions, snakes, and the miscellaneous assortment of irritants that were endured at the shore camp. Mess hall and services were finished and smoothly running. Theater, Chapel, library, sick bay, shops, and warehouses were completed and functioning.

However, this was all incidental to the around-the-clock work toward the accomplishment of our end. Being alive and utilizing the means of civilized comfort (however ingeniously acquired) to further our efficiency was a duty toward that end—which was to make this island a great repair base for the fleet. The great timber wharf was under way. Units of the Battalion were engaged in stevedoring, diving, and salvage. Harbor improvement, dredging, and erection of machine shops, office buildings, power plants, ordnance buildings, communication buildings, service shops, Ship Service facilities, and all other buildings and shops that make for efficient operations of an installation of this kind challenged the best experience, skills, and efforts of the Battalion.

The accomplishments of the 96th Battalion on Manicani Island make a most impressive list. In all, nearly 250 acres of jungle were cleared and graded; over five miles of excellent, wide roads were built; 80 quonset huts, 40'x100' and 63 quonsets 20'x56' were erected. In addition to the quonset huts, various other buildings, totaling more than 150,000 square feet of floor space were constructed. The plumbing department laid over 33,000 feet of pipe; three 126,000-gallon tanks were erected; and a salt-water pumping station was put into operation, capable of delivering 7,000 gallons a minute. In the construction of over 135,000 square feet of docks, it was necessary to drive over 5,000 pilings of various lengths, from 40 feet to 95 feet.