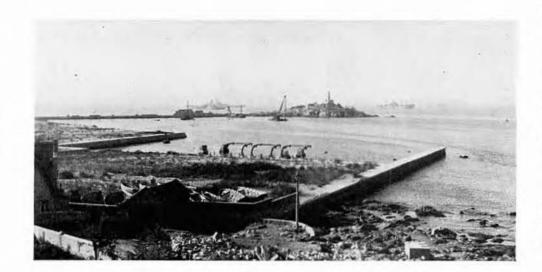

PRAIA SHORE

BREAKER WALL AT ANGRA

ion, and although the American galley was in operation after the first day, British rations were used for about three months.

Ship offloading operations on the "Lincoln" required nine days. Cargo was brought ashore by American and British LCMs, and Portuguese-towed lighters, known as "bumboats," operating frequently under extreme difficulty due to heavy seas. On several occasions the weather was rough enough to require the "Lincoln" to weigh anchor and go to sea, but by January 18th offloading of the ship was completed.

The remainder of this tour of duty was taken up by sundry assignments. Work on dock and harbor facilities at Vila de Praia de Victoria resulted in making Praia a port capable of handling the unloading of all supply ships. The quay was improved and enlarged; a small craft basin created; and approaches to the quay and basin dredged. With these improved facilities, the dock crew turned its attention to stevedore work. Ships which would have anchored at Angra now came to Draia, and during its stay on the island the 96th Battalion stevedore crew unloaded 40,000 tons of cargo, much of it in record time. Commander Honnen, Lt. J. A. Egan, and Chief F. F. Sternisa received individual letters of commendation for their work in harbor improvement and ship unloading. A tanker anchorage was installed, and repair and expansion of the airfield at Lagens continued intermittently over several months.