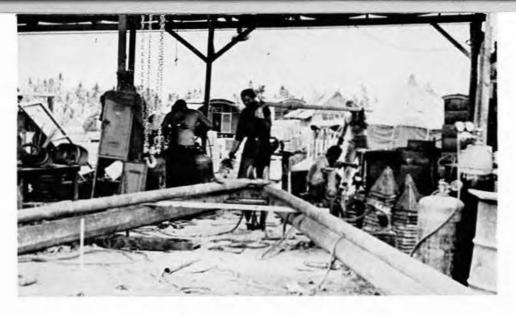

However, this was all incidental to the around-the-clock work toward the accomplishment of our end. Being alive and utilizing the means of civilized comfort (however ingeniously acquired) to further our efficiency was a duty toward that end—which was to make this island a great repair base for the fleet. The great timber wharf was under way. Units of the Battalion were engaged in stevedoring, diving, and salvage. Harbor improvement, dredging, and erection of machine shops, office buildings, power plants, ordnance buildings, communication buildings, service shops, Ship Service facilities, and all other buildings and shops that make for efficient operations of an installation of this kind challenged the best experience, skills, and efforts of the Battalion.

The accomplishments of the 96th Battalion on Manicani Island make a most impressive list. In all, nearly 250 acres of jungle were cleared and graded; over five miles of excellent, wide roads were built; 80 quonset huts, 40'x100' and 63 quonsets 20'x56' were erected. In addition to the quonset huts, various other buildings, totaling more than 150,000 square feet of floor space were constructed. The plumbing department laid over 33,000 feet of pipe; three 126,000-gallon tanks were erected; and a salt-water pumping station was put into operation, capable of delivering 7,000 gallons a minute. In the construction of over 135,000 square feet of docks, it was necessary to drive over 5,000 pilings of various lengths, from 40 feet to 95 feet.