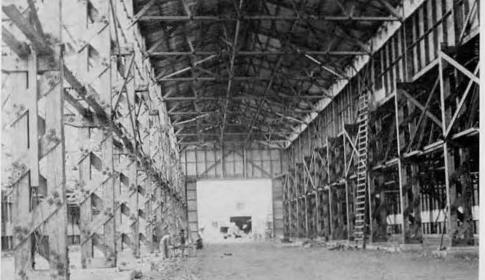

The accomplishments of the 96th Battalion on Manicani Island make a most impressive list. In all, nearly 250 acres of jungle were cleared and graded; over five miles of excellent, wide roads were built; 80 quonset huts, 40'x100' and 63 quonsets 20'x56' were erected. In addition to the quonset huts, various other buildings, totaling more than 150,000 square feet of floor space were constructed. The plumbing department laid over 33,000 feet of pipe; three 126,000-gallon tanks were erected; and a salt-water pumping station was put into operation, capable of delivering 7,000 gallons a minute. In the construction of over 135,000 square feet of docks, it was necessary to drive over 5,000 pilings of various lengths, from 40 feet to 95 feet.