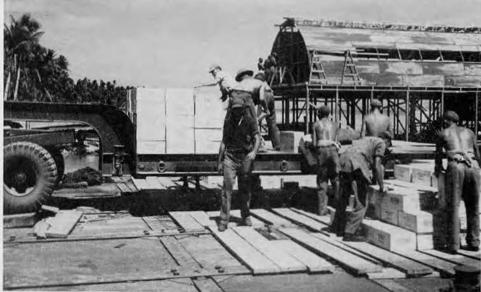

The accomplishments of the 96th Battalion on Manicani Island make a most impressive list. In all, nearly 250 acres of jungle were cleared and graded; over five miles of excellent, wide roads were built; 80 quonset huts, 40'x100' and 63 quonsets 20'x56' were erected. In addition to the quonset huts, various other buildings, totaling more than 150,000 square feet of floor space were constructed. The plumbing department laid over 33,000 feet of pipe; three 126,000-gallon tanks were erected; and a salt-water pumping station was put into operation, capable of delivering 7,000 gallons a minute. In the construction of over 135,000 square feet of docks, it was necessary to drive over 5,000 pilings of various lengths, from 40 feet to 95 feet.