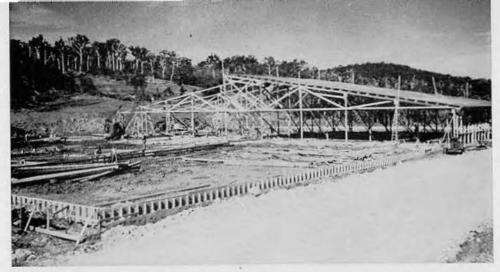

However, this was all incidental to the around-the-clock work toward the accomplishment of our end. Being alive and utilizing the means of civilized comfort (however ingeniously acquired) to further our efficiency was a duty toward that end—which was to make this island a great repair base for the fleet. The great timber wharf was under way. Units of the Battalion were engaged in stevedoring, diving, and salvage. Harbor improvement, dredging, and erection of machine shops, office buildings, power plants, ordnance buildings, communication buildings, service shops, Ship Service facilities, and all other buildings and shops that make for efficient operations of an installation of this kind challenged the best experience, skills, and efforts of the Battalion.

The accomplishments of the 96th Battalion on Manicani Island make a most impressive list. In all, nearly 250 acres of jungle were cleared and graded; over five miles of excellent, wide roads were built; 80 quonset huts, 40'x100' and 63 quonsets 20'x56' were erected. In addition to the quonset huts, various other buildings, totaling more than 150,000 square feet of floor space were constructed. The plumbing department laid over 33,000 feet of pipe; three 126,000-gallon tanks were erected; and a salt-water pumping station was put into operation, capable of delivering 7,000 gallons a minute. In the construction of over 135,000 square feet of docks, it was necessary to drive over 5,000 pilings of various lengths, from 40 feet to 95 feet.