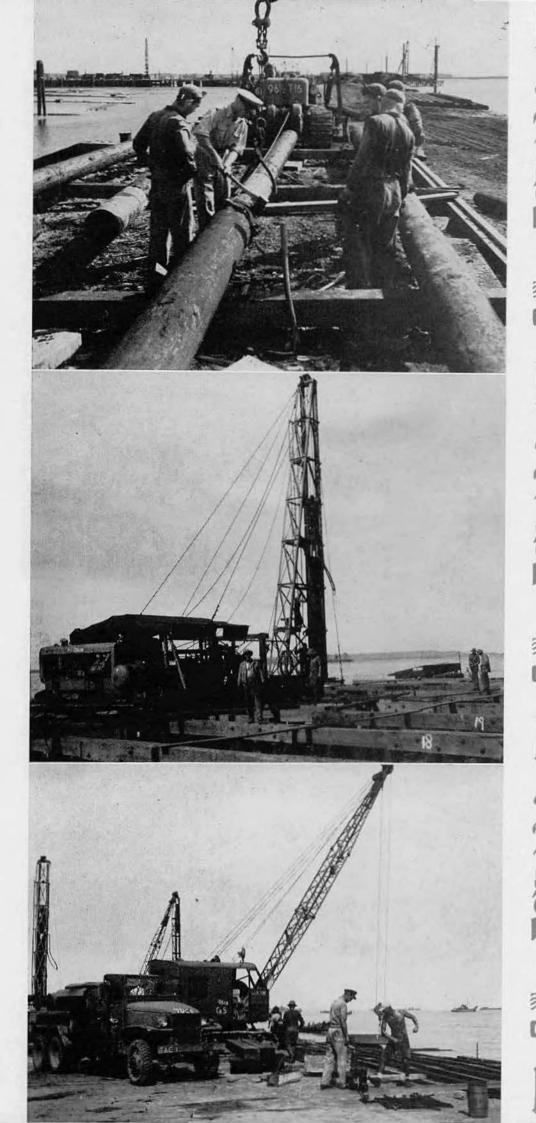

The accomplishments of the 96th Battalion on Manicani Island make a most impressive list. In all, nearly 250 acres of jungle were cleared and graded; over five miles of excellent, wide roads were built; 80 quonset huts, 40'x100' and 63 quonsets 20'x56' were erected. In addition to the quonset huts, various other buildings, totaling more than 150,000 square feet of floor space were constructed. The plumbing department laid over 33,000 feet of pipe; three 126,000-gallon tanks were erected; and a salt-water pumping station was put into operation, capable of delivering 7,000 gallons a minute. In the construction of over 135,000 square feet of docks, it was necessary to drive over 5,000 pilings of various lengths, from 40 feet to 95 feet.