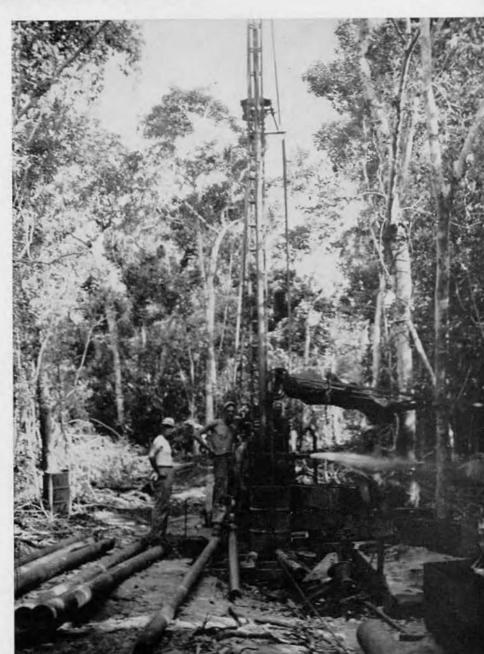

We wondered why F. A. Allen was being called, "Dry Hole" Allen. Could be that his well-drilling tries had not proved successful?

The blasting bunch of D Domain, the snapper trappers of the 96th dynamited a 150-pound deep sea turtle from Davey's depth. Collaborating in the catch and after repast were: A. L. Fowler, G. A. Del Signor, L. J. Chaisson, D. P. Draper, B. M. Finch, E. V. Fine, R. H. Fitzgerald, C. Fontenat, D. E. Foster, F. B. Frazee, R. P. Hampton, R. S. Cook, Jr., J. McQueen, K. B. Pierson, and B. C. Story.