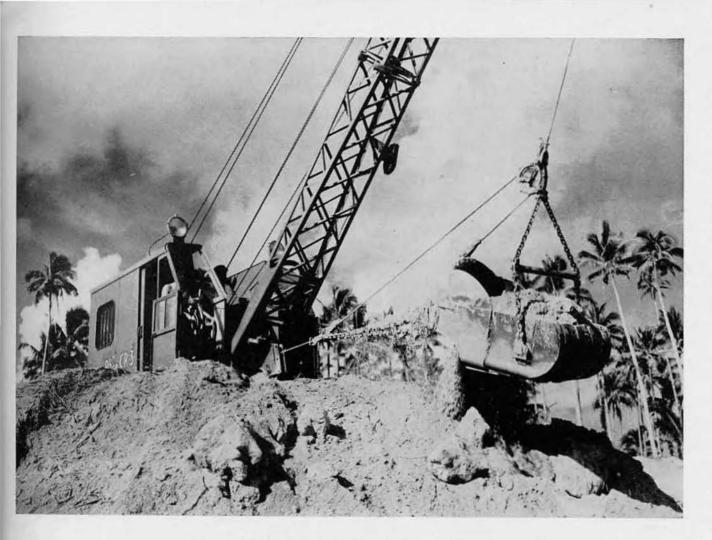

DIRT AND GRAVEL

ROOTING A ROAD

STEAM PLANT FOR CHOW HALL

A WATER SOURCE

POURING CONCRETE FOR CHOW HALL

SPLICING PILES FOR DEEP WATER

DRIVING PILING FOR REPAIR BASE DOCK

DECKING A DOCK

THE PACKARD
BUILDING UNDER
CONSTRUCTION

DRAGLINE IN SANDPIT

PILE DRIVER

A LITTLE OF THIS GOES A LONG WAY!

A RADAR TOWER GOES UP

DRILLING A WATER WELL

A SMALL PLANE AIR STRIP

THE 96TH BUILT MANY MILES OF FINE ROADS