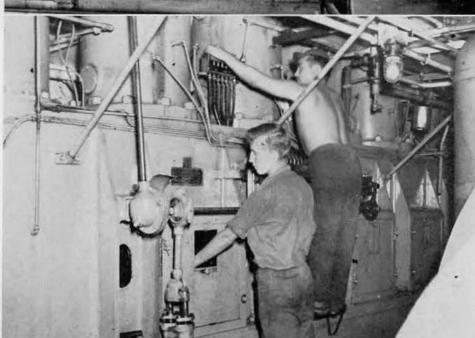

Dredging Operations

MACHINE SHOP FOREGROUND, ELECTRICAL PLANT IN REAR ABOARD SUCTION DREDGE

IN THE ENGINE ROOM

DREDGE SUCTION AND CUTTER HEAD

SUCTION DREDGE IN OPERATION

96TH-BUILT CLAMSHEL CRANE DREDGE IN OPERATION OFF CALICOAN