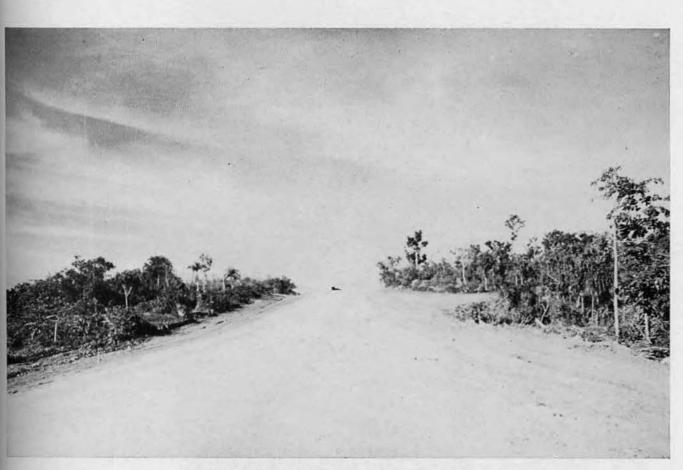

The accomplishments of the 96th Battalion on Manicani Island make a most impressive list. In all, nearly 250 acres of jungle were cleared and graded; over five miles of excellent, wide roads were built; 80 quonset huts, 40'x100' and 63 quonsets 20'x56' were erected. In addition to the quonset huts, various other buildings, totaling more than 150,000 square feet of floor space were constructed. The plumbing department laid over 33,000 feet of pipe; three 126,000-gallon tanks were erected; and a salt-water pumping station was put into operation, capable of delivering 7,000 gallons a minute. In the construction of over 135,000 square feet of docks, it was necessary to drive over 5,000 pilings of various lengths, from 40 feet to 95 feet.