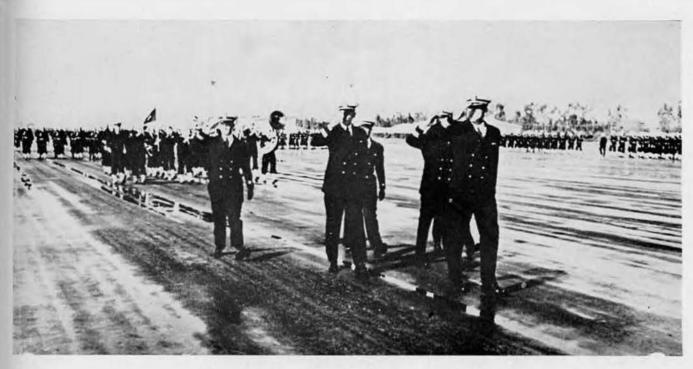

The red-letter day during this period was June 19th. On that day, the Battalion formed on the drill field, was reviewed by Capt. Rogers, received its colors, and became a commissioned unit of the United States Navy.