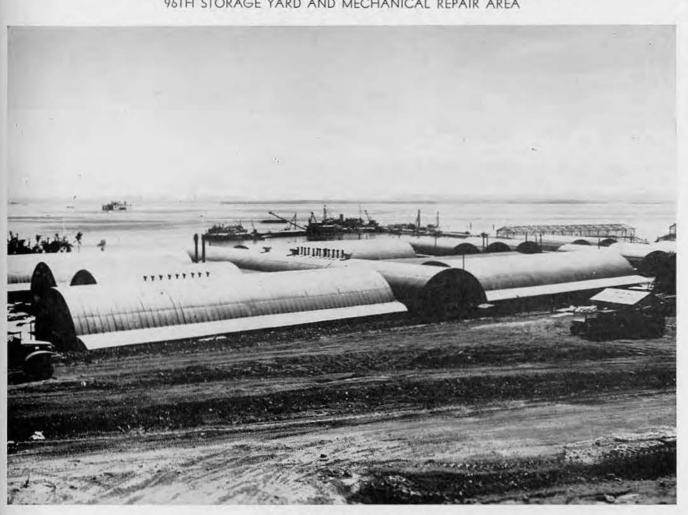

96TH STORAGE YARD AND MECHANICAL REPAIR AREA

CHOW HALL FOR REPAIR BASE

SHIP REPAIR BASE DOCKS, SHOPS, AND QUARTERS

96TH CAMP—HEADQUARTERS AND COMPANY B AREAS

ADMINISTRATION AREA OF THE 96TH

YM-22 SUCTION DREDGE (NORFOLK)