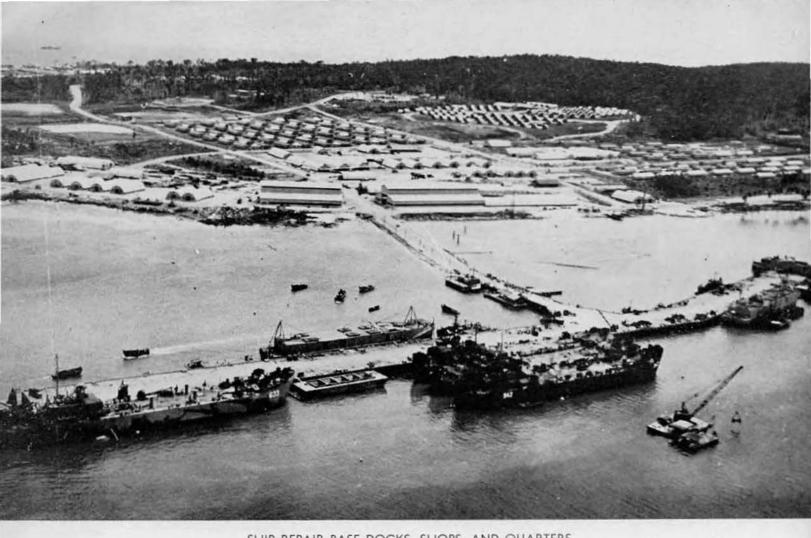

However, this was all incidental to the around-the-clock work toward the accomplishment of our end. Being alive and utilizing the means of civilized comfort (however ingeniously acquired) to further our efficiency was a duty toward that end—which was to make this island a great repair base for the fleet. The great timber wharf was under way. Units of the Battalion were engaged in stevedoring, diving, and salvage. Harbor improvement, dredging, and erection of machine shops, office buildings, power plants, ordnance buildings, communication buildings, service shops, Ship Service facilities, and all other buildings and shops that make for efficient operations of an installation of this kind challenged the best experience, skills, and efforts of the Battalion.

The accomplishments of the 96th Battalion on Manicani Island make a most impressive list. In all, nearly 250 acres of jungle were cleared and graded; over five miles of excellent, wide roads were built; 80 quonset huts, 40'x100' and 63 quonsets 20'x56' were erected. In addition to the quonset huts, various other buildings, totaling more than 150,000 square feet of floor space were constructed. The plumbing department laid over 33,000 feet of pipe; three 126,000-gallon tanks were erected; and a salt-water pumping station was put into operation, capable of delivering 7,000 gallons a minute. In the construction of over 135,000 square feet of docks, it was necessary to drive over 5,000 pilings of various lengths, from 40 feet to 95 feet.

96TH STORAGE YARD AND MECHANICAL REPAIR AREA

CHOW HALL FOR REPAIR BASE

SHIP REPAIR BASE DOCKS, SHOPS, AND QUARTERS

96TH CAMP—HEADQUARTERS AND COMPANY B AREAS

ADMINISTRATION AREA OF THE 96TH

YM-22 SUCTION DREDGE (NORFOLK)