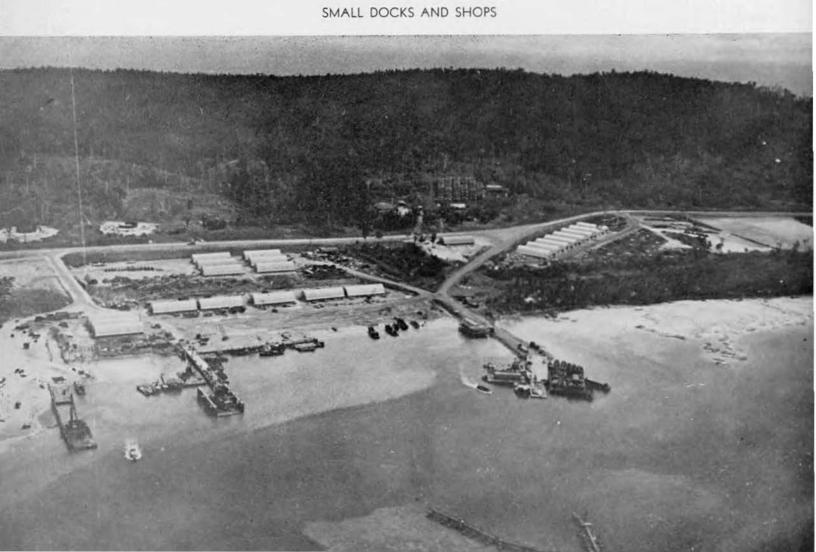

However, this was all incidental to the around-the-clock work toward the accomplishment of our end. Being alive and utilizing the means of civilized comfort (however ingeniously acquired) to further our efficiency was a duty toward that end—which was to make this island a great repair base for the fleet. The great timber wharf was under way. Units of the Battalion were engaged in stevedoring, diving, and salvage. Harbor improvement, dredging, and erection of machine shops, office buildings, power plants, ordnance buildings, communication buildings, service shops, Ship Service facilities, and all other buildings and shops that make for efficient operations of an installation of this kind challenged the best experience, skills, and efforts of the Battalion.

The accomplishments of the 96th Battalion on Manicani Island make a most impressive list. In all, nearly 250 acres of jungle were cleared and graded; over five miles of excellent, wide roads were built; 80 quonset huts, 40'x100' and 63 quonsets 20'x56' were erected. In addition to the quonset huts, various other buildings, totaling more than 150,000 square feet of floor space were constructed. The plumbing department laid over 33,000 feet of pipe; three 126,000-gallon tanks were erected; and a salt-water pumping station was put into operation, capable of delivering 7,000 gallons a minute. In the construction of over 135,000 square feet of docks, it was necessary to drive over 5,000 pilings of various lengths, from 40 feet to 95 feet.