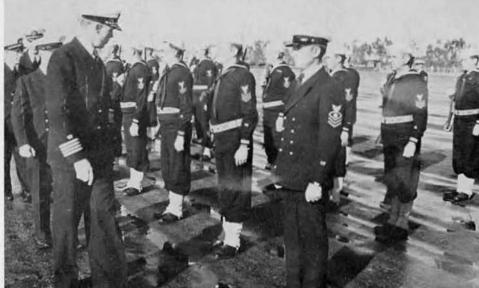

The red-letter day during this period was June 19th. On that day, the Battalion formed on the drill field, was reviewed by Capt. Rogers, received its colors, and became a commissioned unit of the United States Navy.