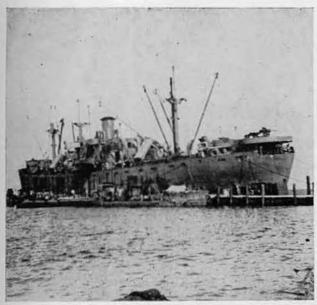

## The Azores

The "Abraham Lincoln" did not travel in convoy, but was escorted for the entire voyage by two destroyers. The trip was uneventful, but extremely rough. High seas were encountered practically every day and night, and many of the officers and men suffered seasickness. Aside from this and the discomfort of cramped quarters, the voyage was pleasant, and was enjoyed by the officers and men, most of whom were at sea for the first time. The last few days, when the seas became calmer and seasickness wore off, were the most enjoyable.

After nine days at sea, on the morning of January 9, 1944, the "Abraham Lincoln" dropped anchor in the picturesque harbor of Angra do Heroismo, largest town on the island of Terciera, in the Azores group. The closely clustered stone and stucco buildings with their red tile roofs, the two-century-old forts which flanked the town and harbor entrance, and the background of smooth, green mountainsides criss-crossed by low stone fences, presented a beautiful picture to the land-hungry Seabees who crowded the ship's rail.

#### Beturn of the 96th

Early in the morning of July 27th, men and gear were taken to the dock. Promptly at 1100 the U.S.S. Ariel, Naval Supply Ship, dropped anchor, and 345 enlisted men and 11 officers went aboard. The Ariel up-anchored at 1700, and after seven days of placid sailing through sunny days and moonlit nights, tied up at Bayonne, New Jersey. The sea was calm throughout the voyage, and the convoy of 17 ships, protected by 10 escort vessels, made good time. Shortly after coming ashore, officers and men boarded a waiting train and made the trip to NCTC, Camp Endicott, Davisville, Rhode Island, arriving just before dawn, August 4, 1944, one year from the date the Battalion arrived at ABD Davisville, after the famous Gulfport junket.