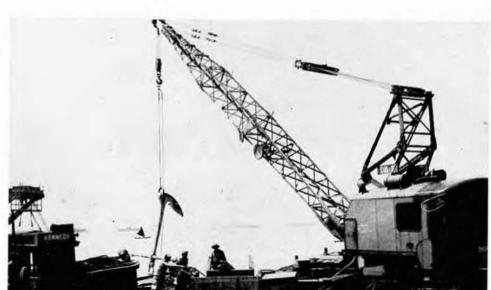

The remainder of this tour of duty was taken up by sundry assignments. Work on dock and harbor facilities at Vila de Praia de Victoria resulted in making Praia a port capable of handling the unloading of all supply ships. The quay was improved and enlarged; a small craft basin created; and approaches to the quay and basin dredged. With these improved facilities, the dock crew turned its attention to stevedore work. Ships which would have anchored at Angra now came to Draia, and during its stay on the island the 96th Battalion stevedore crew unloaded 40,000 tons of cargo, much of it in record time. Commander Honnen, Lt. J. A. Egan, and Chief F. F. Sternisa received individual letters of commendation for their work in harbor improvement and ship unloading. A tanker anchorage was installed, and repair and expansion of the airfield at Lagens continued intermittently over several months.