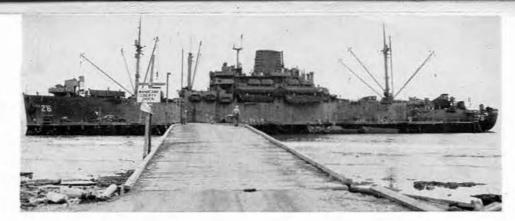

PRAIA SHORE

BREAKER WALL AT ANGRA

ion, and although the American galley was in operation after the first day, British rations were used for about three months.

Ship offloading operations on the "Lincoln" required nine days. Cargo was brought ashore by American and British LCMs, and Portuguese-towed lighters, known as "bumboats," operating frequently under extreme difficulty due to heavy seas. On several occasions the weather was rough enough to require the "Lincoln" to weigh anchor and go to sea, but by January 18th offloading of the ship was completed.

With arrival of the cargo ship work began in earnest. The permanent camp site was selected, and grading and clearing went apace.

OFFLOADING THE 96TH CARGO SHIP "JOHN BALL"

We were fortunate in our assignment in many ways. The camp site was high on a small island, and the benefit of any breeze was immediately ap-