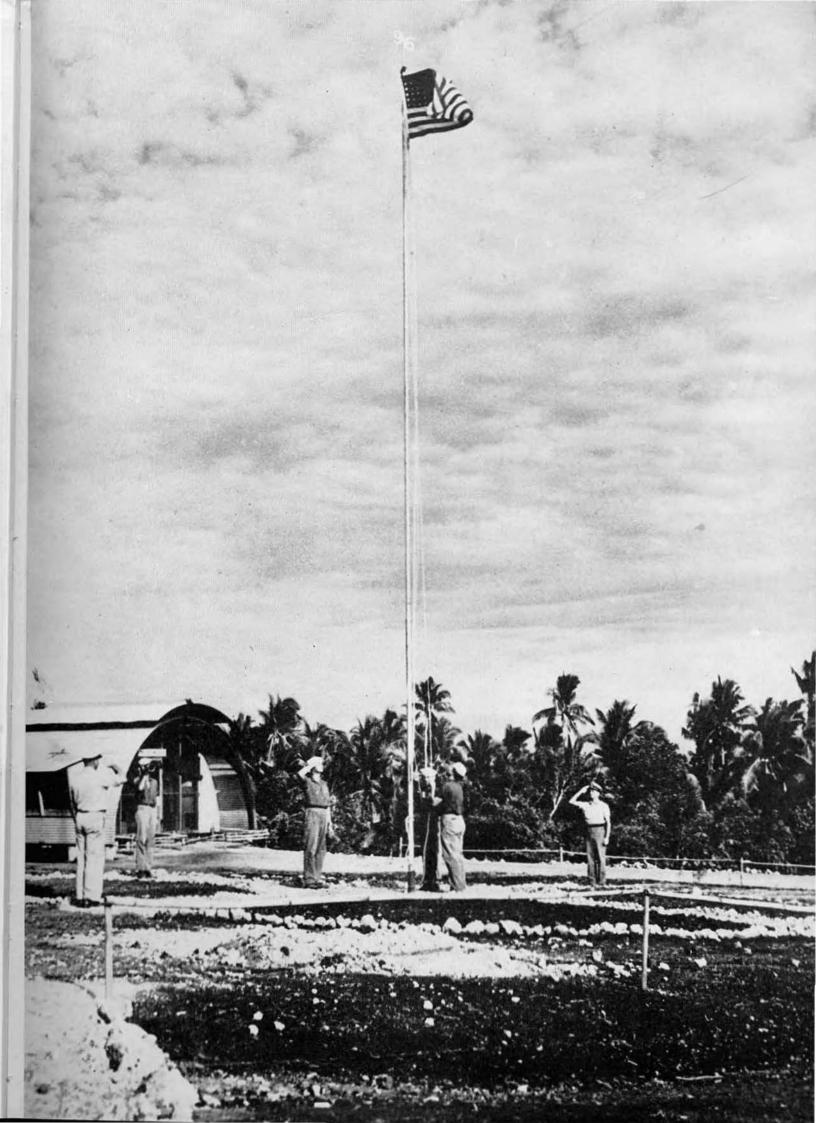

The red-letter day during this period was June 19th. On that day, the Battalion formed on the drill field, was reviewed by Capt. Rogers, received its colors, and became a commissioned unit of the United States Navy.

NAVY BLIMP OVER 96TH CAMP

THEATER

CAPTAIN'S QUARTERS AND B.O.Q.

After the essential work at the Lagens Camp was completed, the Battalion began adding refinements. The entire camp was landscaped, roads were graded and surfaced with lava cinders, culverts were installed and drainage perfected, sod was laid and grass was sowed, huts were given a second coat of paint. A drill field and rifle range were laid out and completed, and a base-ball diamond marked off and outfitted. Tennis, handball, basketball, and badminton courts were provided, as well as horseshoe, shuffle-board, boxing and wrestling facilities. Open house was held April 5th, by which time the camp, with its exact geometric pattern, straight red roads against the background of new green grass and regularly arranged huts was one of the show spots of the island. It was named Camp Santa Ritta, after one of the picturesque villages nearby.