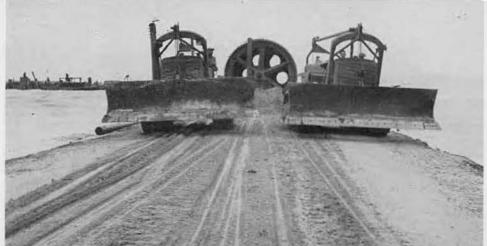

PRAIA SHORE

BREAKER WALL AT ANGRA

ion, and although the American galley was in operation after the first day, British rations were used for about three months.

Ship offloading operations on the "Lincoln" required nine days. Cargo was brought ashore by American and British LCMs, and Portuguese-towed lighters, known as "bumboats," operating frequently under extreme difficulty due to heavy seas. On several occasions the weather was rough enough to require the "Lincoln" to weigh anchor and go to sea, but by January 18th offloading of the ship was completed.