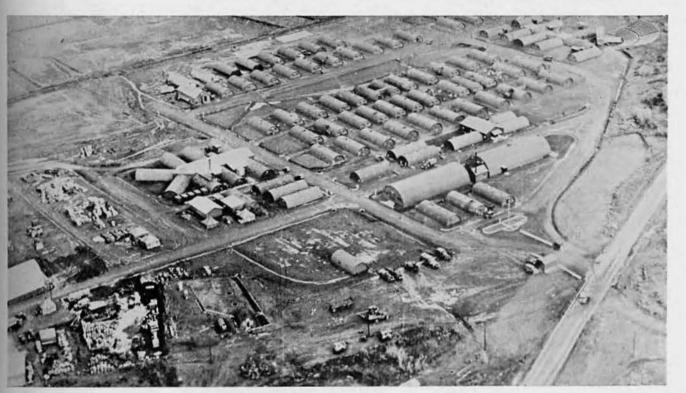

By February 17th, approximately six weeks after the Battalion left the United States, all erection work was complete on about 100 huts of various sizes, and the camp was ready for occupancy, with all essential appurtenances. As equipment and stores kept coming over the mountains to Lagens, filling the newly constructed warehouse huts, stock piles at the Dump became smaller, and personnel were transferred in small groups almost daily to the Lagens camp. Finally, on March 27th, the last item of material came over, the Dump was abandoned, and remaining personnel logged in at Lagens.

NAVY BLIMP OVER 96TH CAMP

THEATER

CAPTAIN'S QUARTERS AND B.O.Q.

After the essential work at the Lagens Camp was completed, the Battalion began adding refinements. The entire camp was landscaped, roads were graded and surfaced with lava cinders, culverts were installed and drainage perfected, sod was laid and grass was sowed, huts were given a second coat of paint. A drill field and rifle range were laid out and completed, and a base-ball diamond marked off and outfitted. Tennis, handball, basketball, and badminton courts were provided, as well as horseshoe, shuffle-board, boxing and wrestling facilities. Open house was held April 5th, by which time the camp, with its exact geometric pattern, straight red roads against the background of new green grass and regularly arranged huts was one of the show spots of the island. It was named Camp Santa Ritta, after one of the picturesque villages nearby.