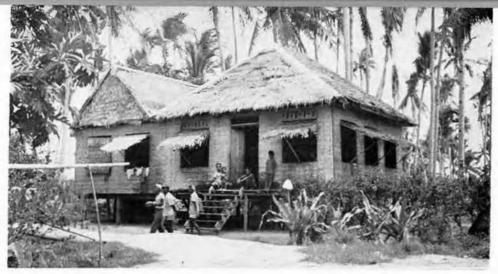

### Manicani

Philippine Islands

Manicani is a small island about five miles in circumference, lying near the eastern entrance to Leyte Gulf. It is in the municipality of Guiuan which includes the entire southeastern peninsula of Samar and many of the nearby islands. To the west lies the main body of water comprising the Leyte Gulf; to the north, the town also called Guiuan; to the east, the island of Calicoan connected to the island of Samar by a causeway; and to the south, the historic island of Homonhon where Magellan first landed in the Philippines, and the first American invasion forces landed as they entered Leyte Gulf. This was the locale of the second overseas mission of the 96th.

With arrival of the cargo ship work began in earnest. The permanent camp site was selected, and grading and clearing went apace.

OFFLOADING THE 96TH CARGO SHIP "JOHN BALL"

We were fortunate in our assignment in many ways. The camp site was high on a small island, and the benefit of any breeze was immediately ap-

parent; which made for a restful night after the day's heat under the Philippine sun.

In mid-April the permanent camp was far enough along to start moving, and it was occupied as rapidly as quonsets and tents were erected. Malaria control had done well, and a mosquito was a rarity on the island. In the higher camp site, the men were not plagued with the land crabs, scorpions, snakes, and the miscellaneous assortment of irritants that were endured at the shore camp. Mess hall and services were finished and smoothly running. Theater, Chapel, library, sick bay, shops, and warehouses were completed and functioning.