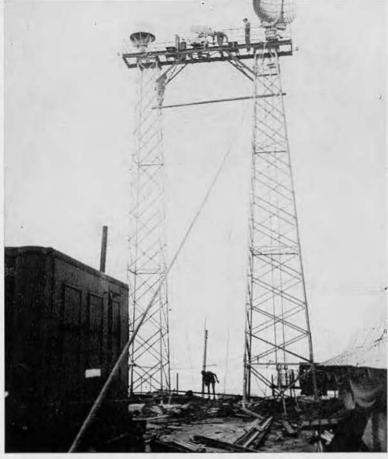

THE PACKARD
BUILDING UNDER
CONSTRUCTION

DRAGLINE IN SANDPIT

PILE DRIVER

A LITTLE OF THIS GOES A LONG WAY!

A RADAR TOWER GOES UP

DRILLING A WATER WELL

A SMALL PLANE AIR STRIP

THE 96TH BUILT MANY MILES OF FINE ROADS