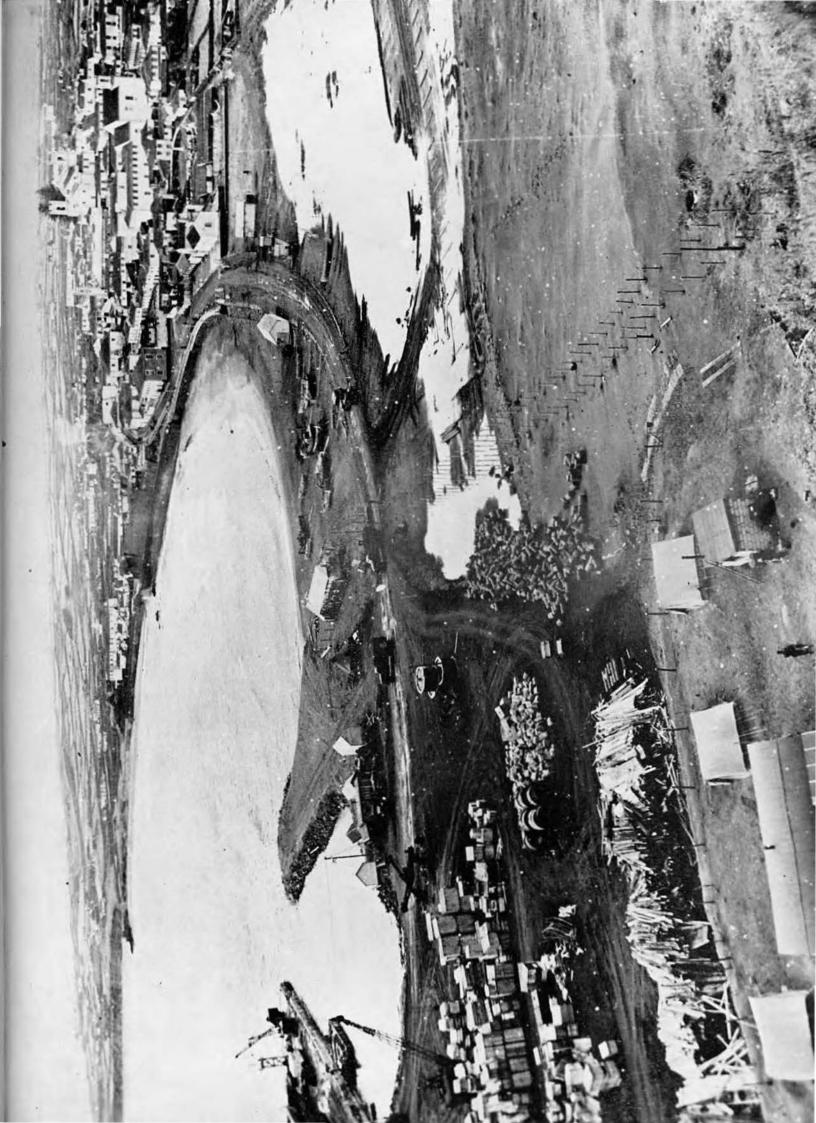

### Manicani

Philippine Islands

Manicani is a small island about five miles in circumference, lying near the eastern entrance to Leyte Gulf. It is in the municipality of Guiuan which includes the entire southeastern peninsula of Samar and many of the nearby islands. To the west lies the main body of water comprising the Leyte Gulf; to the north, the town also called Guiuan; to the east, the island of Calicoan connected to the island of Samar by a causeway; and to the south, the historic island of Homonhon where Magellan first landed in the Philippines, and the first American invasion forces landed as they entered Leyte Gulf. This was the locale of the second overseas mission of the 96th.

However, this was all incidental to the around-the-clock work toward the accomplishment of our end. Being alive and utilizing the means of civilized comfort (however ingeniously acquired) to further our efficiency was a duty toward that end—which was to make this island a great repair base for the fleet. The great timber wharf was under way. Units of the Battalion were engaged in stevedoring, diving, and salvage. Harbor improvement, dredging, and erection of machine shops, office buildings, power plants, ordnance buildings, communication buildings, service shops, Ship Service facilities, and all other buildings and shops that make for efficient operations of an installation of this kind challenged the best experience, skills, and efforts of the Battalion.

The accomplishments of the 96th Battalion on Manicani Island make a most impressive list. In all, nearly 250 acres of jungle were cleared and graded; over five miles of excellent, wide roads were built; 80 quonset huts, 40'x100' and 63 quonsets 20'x56' were erected. In addition to the quonset huts, various other buildings, totaling more than 150,000 square feet of floor space were constructed. The plumbing department laid over 33,000 feet of pipe; three 126,000-gallon tanks were erected; and a salt-water pumping station was put into operation, capable of delivering 7,000 gallons a minute. In the construction of over 135,000 square feet of docks, it was necessary to drive over 5,000 pilings of various lengths, from 40 feet to 95 feet.