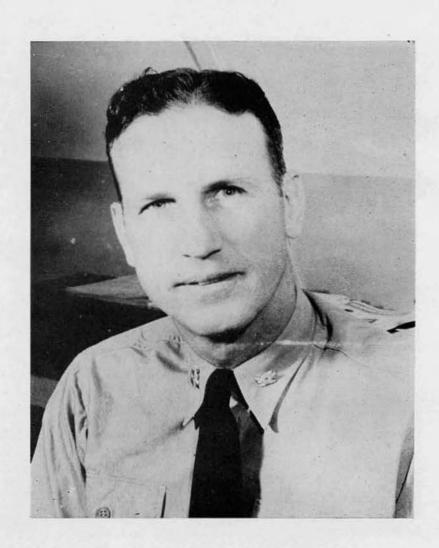

We dedicate this book then, with the prayer that, by the Grace God, America will always be strong.

COMMANDER E. H. HONNEN
OFFICER-IN-CHARGE—JUNE 1, 1943 TO JUNE 4, 1945

LT. COMMANDER MALCOLM MYERS

JOINED BATTALION OCTOBER 2, 1944
OFFICER-IN-CHARGE — JUNE 4, 1945 TO DECEMBER 1, 1945

In early June, 1945, Commander Honnen, who had been at the helm for two years, left the Battalion on orders to command a higher echelon. Lt. M. Myers took over as Officer-in-Charge.

The 96th goes into action!

Lt. Comdr. Myers was among the early fortunates, and bid us adieu December 1st. Lieut. V. Kjellman took over as officer-in-charge, with Lieut. Wojta as executive officer.

Early in December word was received that the 96th would construct airfields in Tsingtao and Chinwangtao. Supplies and equipment were ordered in from Shanghai and Okinawa, both of which were available in the Pacific, but it was men that were needed in depleted Battalion. To bring the Battalion to strength, all the Naval Construction Battalions in China were inactivated, and the low-point men sent to the 96th. Thus the Battalion goes ahead on its assignment amidst an international melting-pot, and the proximity of a civil hotbed.