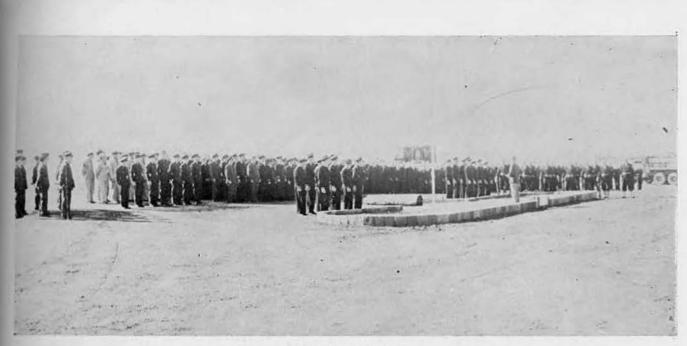

The red-letter day during this period was June 19th. On that day, the Battalion formed on the drill field, was reviewed by Capt. Rogers, received its colors, and became a commissioned unit of the United States Navy.