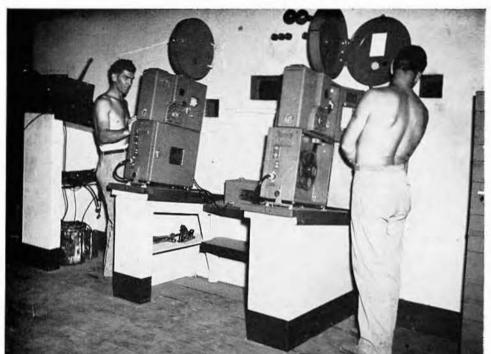

SETTING UP

GOING TO PRESS

Recreation

RECREATION OFFICE

ENLISTED MEN'S RECREATION COMMITTEE

QUONSET QUEENS THEATER

PROJECTION BOOTH

SING TO ME, FRENCHY!