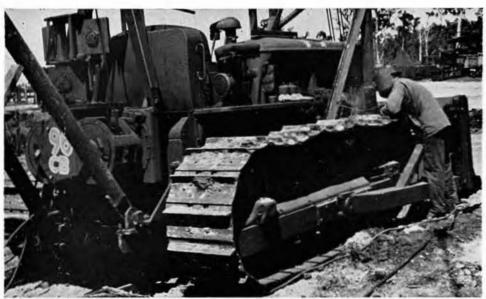

WELDING SHOP FABRICATING BARGE 'A' FRAME

WELDING ON A D-7

WATER LINE WELDER

RIGGING LOFT

WELDER WORKING ON BARGE FRAME

TYPEWRITER REPAIR SHOP

Transportation

NOTHING TOO HEAVY