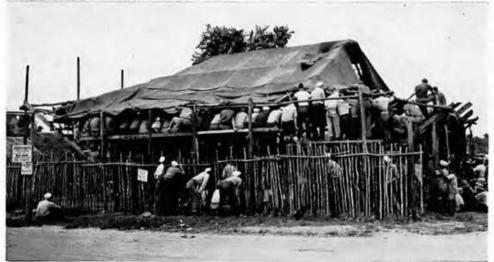

However, this was all incidental to the around-the-clock work toward the accomplishment of our end. Being alive and utilizing the means of civilized comfort (however ingeniously acquired) to further our efficiency was a duty toward that end—which was to make this island a great repair base for the fleet. The great timber wharf was under way. Units of the Battalion were engaged in stevedoring, diving, and salvage. Harbor improvement, dredging, and erection of machine shops, office buildings, power plants, ordnance buildings, communication buildings, service shops, Ship Service facilities, and all other buildings and shops that make for efficient operations of an installation of this kind challenged the best experience, skills, and efforts of the Battalion.

The accomplishments of the 96th Battalion on Manicani Island make a most impressive list. In all, nearly 250 acres of jungle were cleared and graded; over five miles of excellent, wide roads were built; 80 quonset huts, 40'x100' and 63 quonsets 20'x56' were erected. In addition to the quonset huts, various other buildings, totaling more than 150,000 square feet of floor space were constructed. The plumbing department laid over 33,000 feet of pipe; three 126,000-gallon tanks were erected; and a salt-water pumping station was put into operation, capable of delivering 7,000 gallons a minute. In the construction of over 135,000 square feet of docks, it was necessary to drive over 5,000 pilings of various lengths, from 40 feet to 95 feet.