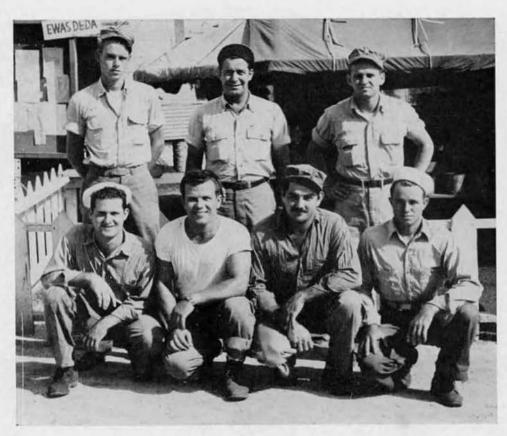

SETTING SPUD ON

SETTING DREDGE ANCHOR

SMALL BOAT OPERATORS

Crews

DOCK BUILDERS

96TH ELECTRICIANS AT SHIP REPAIR BASE

CHIEF BAILEY AND CREW

CHIEF ATKINSON AND CREW

CHIEF WALKER'S ELECTRICAL CREW

CHIEF ALEXANDER AND CREW

WATER PURIFICATION CREW

CEMENT FINISHING CREW

CHIEF CLINI AND CARPENTER CREW

T. J. ROGERS AND CREW

COMPANY A DRIVERS

SHIPFITTER CREW

CONCRETE CREW

TOWER ERECTION CREW

ELECTRICAL CREW WORKING AT S.R B.

DOCK BUILDERS

DOCK BUILDERS

WELDERS,
TRANSFERRED TO THE
IOTH BATTALION

CHIEF BROWN'S CARPENTER CREW

CHIEF MERRILL AND PAINTING CREW