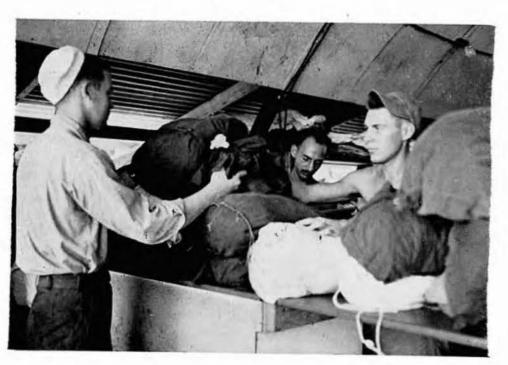

Arranging for quarters for the Battalion in this city presented quite a problem, so the men remained aboard ship while preparations were made. Meanwhile, the offloading of supplies from both our personnel ship and the cargo ship continued without a pause, so that on November 10, when the Battalion finally debarked, both ships were completely offloaded.