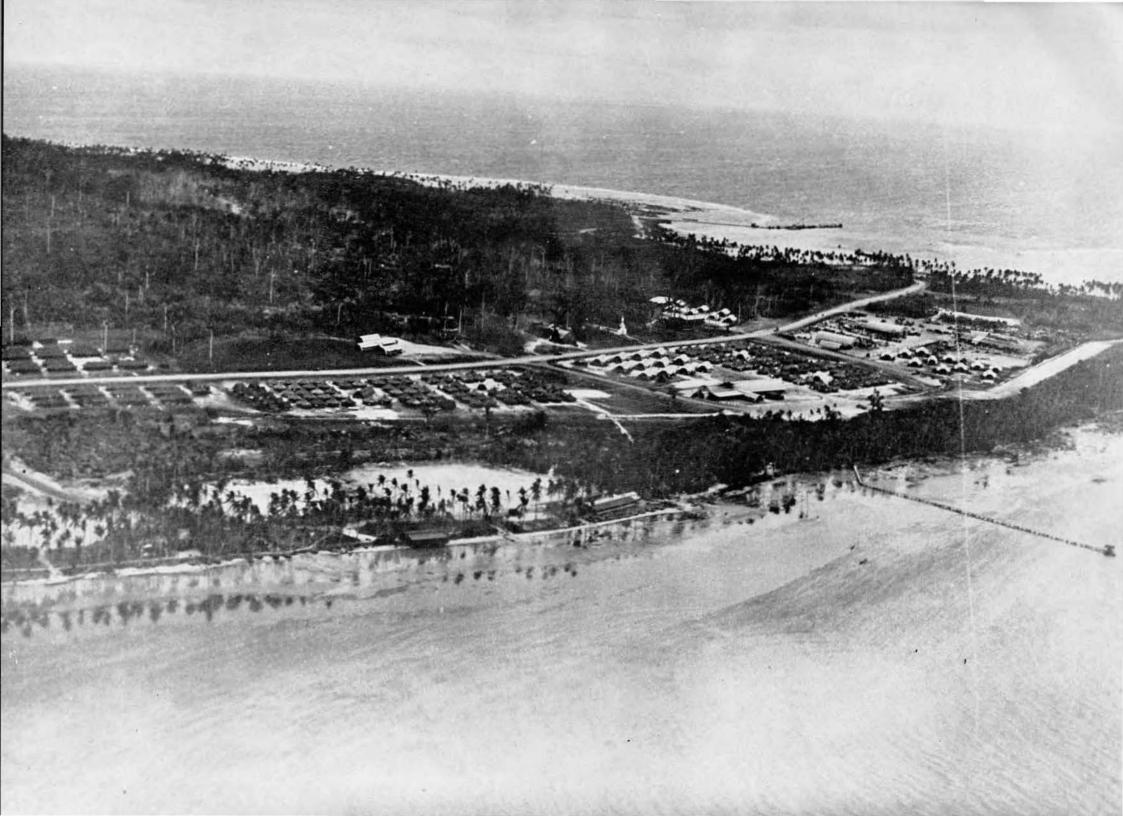

### Manicani

Philippine Islands

Manicani is a small island about five miles in circumference, lying near the eastern entrance to Leyte Gulf. It is in the municipality of Guiuan which includes the entire southeastern peninsula of Samar and many of the nearby islands. To the west lies the main body of water comprising the Leyte Gulf; to the north, the town also called Guiuan; to the east, the island of Calicoan connected to the island of Samar by a causeway; and to the south, the historic island of Homonhon where Magellan first landed in the Philippines, and the first American invasion forces landed as they entered Leyte Gulf. This was the locale of the second overseas mission of the 96th.

With arrival of the cargo ship work began in earnest. The permanent camp site was selected, and grading and clearing went apace.

OFFLOADING THE 96TH CARGO SHIP "JOHN BALL"

We were fortunate in our assignment in many ways. The camp site was high on a small island, and the benefit of any breeze was immediately ap-

parent; which made for a restful night after the day's heat under the Philippine sun.

In mid-April the permanent camp was far enough along to start moving, and it was occupied as rapidly as quonsets and tents were erected. Malaria control had done well, and a mosquito was a rarity on the island. In the higher camp site, the men were not plagued with the land crabs, scorpions, snakes, and the miscellaneous assortment of irritants that were endured at the shore camp. Mess hall and services were finished and smoothly running. Theater, Chapel, library, sick bay, shops, and warehouses were completed and functioning.

However, this was all incidental to the around-the-clock work toward the accomplishment of our end. Being alive and utilizing the means of civilized comfort (however ingeniously acquired) to further our efficiency was a duty toward that end—which was to make this island a great repair base for the fleet. The great timber wharf was under way. Units of the Battalion were engaged in stevedoring, diving, and salvage. Harbor improvement, dredging, and erection of machine shops, office buildings, power plants, ordnance buildings, communication buildings, service shops, Ship Service facilities, and all other buildings and shops that make for efficient operations of an installation of this kind challenged the best experience, skills, and efforts of the Battalion.

The accomplishments of the 96th Battalion on Manicani Island make a most impressive list. In all, nearly 250 acres of jungle were cleared and graded; over five miles of excellent, wide roads were built; 80 quonset huts, 40'x100' and 63 quonsets 20'x56' were erected. In addition to the quonset huts, various other buildings, totaling more than 150,000 square feet of floor space were constructed. The plumbing department laid over 33,000 feet of pipe; three 126,000-gallon tanks were erected; and a salt-water pumping station was put into operation, capable of delivering 7,000 gallons a minute. In the construction of over 135,000 square feet of docks, it was necessary to drive over 5,000 pilings of various lengths, from 40 feet to 95 feet.