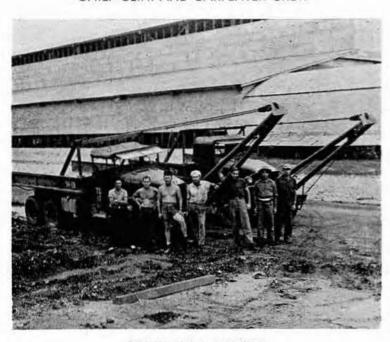

SETTING SPUD ON

SETTING DREDGE ANCHOR

SMALL BOAT OPERATORS

Crews

DOCK BUILDERS

96TH ELECTRICIANS AT SHIP REPAIR BASE

CHIEF BAILEY AND CREW

CHIEF ATKINSON AND CREW