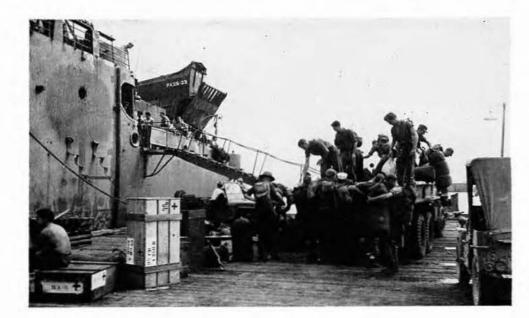

With arrival of the cargo ship work began in earnest. The permanent camp site was selected, and grading and clearing went apace.

OFFLOADING THE 96TH CARGO SHIP "JOHN BALL"

We were fortunate in our assignment in many ways. The camp site was high on a small island, and the benefit of any breeze was immediately ap-

Arranging for quarters for the Battalion in this city presented quite a problem, so the men remained aboard ship while preparations were made. Meanwhile, the offloading of supplies from both our personnel ship and the cargo ship continued without a pause, so that on November 10, when the Battalion finally debarked, both ships were completely offloaded.