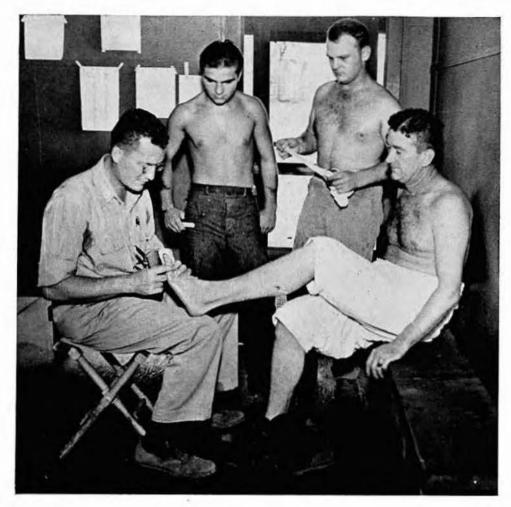

B. O. Q.

OFFICERS' COUNTRY

B.O.Q. BAR

AND PATRONS

OPEN WIDE

Sick Bay

IS IN A HURRY
BECAUSE AT THE END
OF IT IS—

SHOTS!