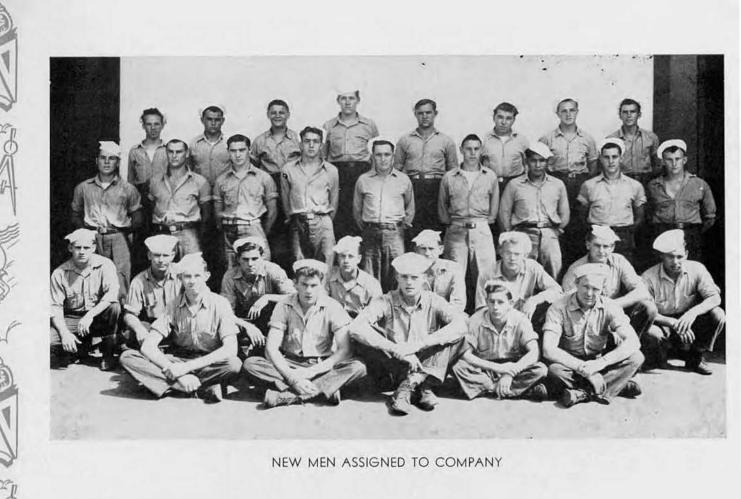

harbor at Guiuan.

Lying at anchor awaiting news of assignment and debarkation schedule was disheartening. There two night alerts while lying at anchor. During the first the Japs dropped their bombs about 20 minutes away at Tacloban. Bombs were dropped in our vicinity during the second alert, but not close enough to be alarming.

March 8th, the first party went ashore on Manicani Island in the harbor to clear away jungle and brush for a temporary camp site. Debarkation was completed March 13th at what is now known as LST Jetty, Northwest Cove, Manicani Island.

## Battalion Personnel

DURING MANICANI TOUR OF DUTY



### Officers



## Headquarters Company



COMPANY STAFF







FIRST PLATOON



SECOND PLATOON



THIRD PLATOON







FOURTH PLATOON



FIFTH PLATOON



SIXTH PLATOON











NEW MEN ASSIGNED TO COMPANY

# Company A



COMPANY STAFF





FIRST PLATOON



SECOND PLATOON



THIRD PLATOON



FOURTH PLATOON



FIFTH PLATOON



SIXTH PLATOON





NEW MEN ASSIGNED TO COMPANY



NEW MEN ASSIGNED TO COMPANY



NEW MEN ASSIGNED TO COMPANY

## Company B



COMPANY STAFF







FIRST PLATOON



SECOND PLATOON



THIRD PLATOON



FOURTH PLATOON



FIFTH PLATOON



SIXTH PLATOON

#### Company C



COMPANY STAFF







FIRST PLATOON



SECOND PLATOON



THIRD PLATOON



FOURTH PLATOON





FIFTH PLATOON



SIXTH PLATOON

#### Company D



COMPANY STAFF





FIRST PLATOON



SECOND PLATOON



THIRD PLATOON



FOURTH PLATOON



FIFTH PLATOON



SIXTH PLATOON



### Manicani

Philippine Islands





Manicani is a small island about five miles in circumference, lying near th