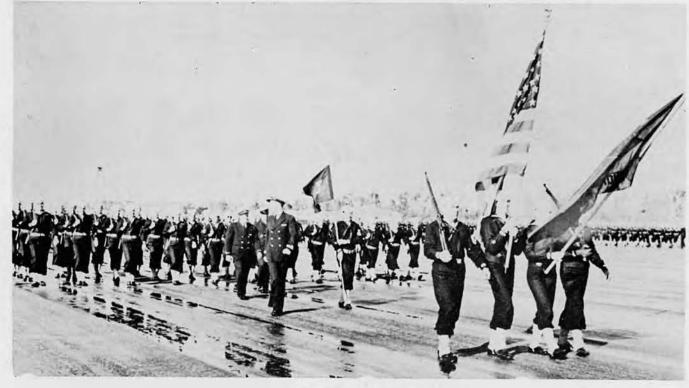

The red-letter day during this period was June 19th. On that day, the Battalion formed on the drill field, was reviewed by Capt. Rogers, received its colors, and became a commissioned unit of the United States Navy.