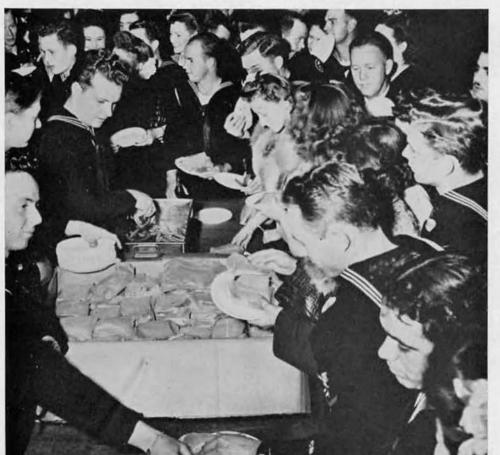

### The Sea Scamp

Long will be remembered the voyage on the "Sea Scamp." The transport was operated by Merchant Marine personnel—the passengers were under army command. More than 700 were crowded into a hold. What a rugged man the old-time sailor must have been to have survived the clipper holds—without ventilation, blowers, or modern sanitary facilities. For that matter, what a rugged group was the 96th, with all of these. The heat was terrific traveling along the equatorial zone. Life jackets and safety lights were to be worn at all times. These, in short order, got dirty and sticky, and added no little to the heat and general discomfort. Where is the source of all the dirt, thousands of miles at sea?

The day started with the endless chow (such as it was) line—moving inch by inch. Breakfast over—all to the holds for the decks to be washed down. Then—all up to the deck for the holds to be cleaned. A muster and physical exercise having been attempted, it was time to form for noon chow (when we had any). Early afternoon brought the atabrine line—generally followed by a ship's drill of some sort. All day long it was down to the hold—up on deck—down to the hold—up on deck. Intermittently Donald Duck would squawk, "Now hear this. Now hear this." Somehow the major part of the day would be survived, and it was time for the evening chow line to form. The lucky man who had found a place to sit on the hatch cover or hard deck was comparatively rested. Darkened ship was in order shortly after evening chow—no lights, no smoking. The choice was the humid, stifling hold, or the crowded, darkened deck. There was temporary relief in the salt-water showers. But about 30 minutes after a shower, one had the feeling that he was completely covered with a thin layer of elderberry jelly.

However, the trip had its brighter side. The sea was calm, and there was very little sickness. Pacific sunrise, sunset, the bright moon on the waters, flying fish, and porpoise schools were nature's show on this Pacific safari.

Every effort was made to relieve the deadly monotony. During the morning a record program was played on deck through a portable amplifying system. In early afternoon the military band played a program which was broadcast throughout the ship. A request record program was broadcast over Donald Duck for an hour in the later afternoon. "Rum and Coca-Cola" and "One Meat Ball" will always strike a chord in the memory of a 96th man. Movies

were shown in the mess hall in the evening. If a movie program was not scheduled, the dance orchestra played an evening session. Variety shows were organized and presented. The "Hatch Cover," a daily paper for and about passenger personnel, was looked forward to each day. This entire morale-building program was built around talent, experience, and skills from the 96th, although the Battalion represented less than a third of the enlisted complement on board. The library and recreation office were staffed by 96th men and ship's crew was augmented by other 96th men.