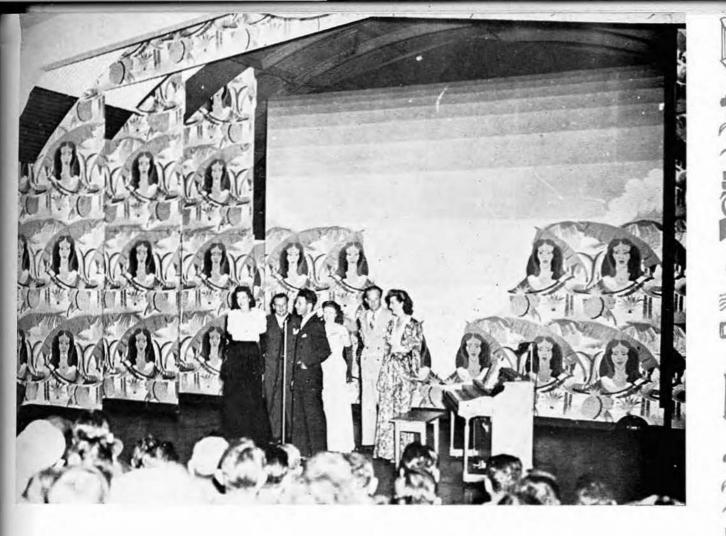

SETTING UP

GOING TO PRESS

Recreation

RECREATION OFFICE

ENLISTED MEN'S RECREATION COMMITTEE

QUONSET QUEENS THEATER

PROJECTION BOOTH

SING TO ME, FRENCHY!

OC TO SEISSES

ASTAIRE PERFORMANCE

A CLOSE ONE

OUT AT FIRST

CHAPEL

CHAPLAIN WELTGE

Praise 4e The Lord