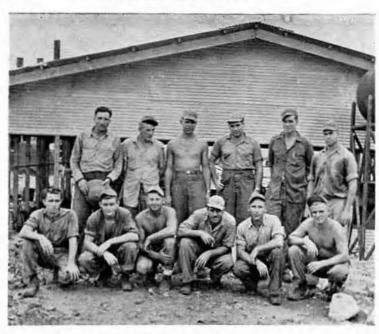

SETTING SPUD ON

SETTING DREDGE ANCHOR

SMALL BOAT OPERATORS

Crews

DOCK BUILDERS

96TH ELECTRICIANS AT SHIP REPAIR BASE

CHIEF BAILEY AND CREW

CHIEF ATKINSON AND CREW

CHIEF WALKER'S ELECTRICAL CREW

CHIEF ALEXANDER AND CREW

WATER PURIFICATION CREW

CEMENT FINISHING CREW

CHIEF CLINI AND CARPENTER CREW

T. J. ROGERS AND CREW

COMPANY A DRIVERS

SHIPFITTER CREW