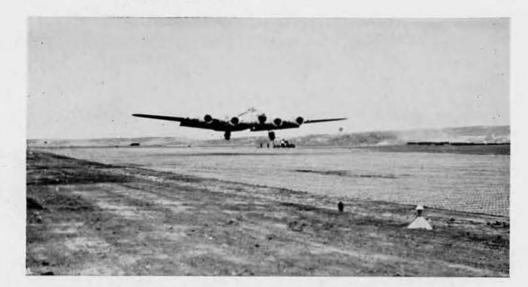

However, this was all incidental to the around-the-clock work toward the accomplishment of our end. Being alive and utilizing the means of civilized comfort (however ingeniously acquired) to further our efficiency was a duty toward that end—which was to make this island a great repair base for the fleet. The great timber wharf was under way. Units of the Battalion were engaged in stevedoring, diving, and salvage. Harbor improvement, dredging, and erection of machine shops, office buildings, power plants, ordnance buildings, communication buildings, service shops, Ship Service facilities, and all other buildings and shops that make for efficient operations of an installation of this kind challenged the best experience, skills, and efforts of the Battalion.

The accomplishments of the 96th Battalion on Manicani Island make a most impressive list. In all, nearly 250 acres of jungle were cleared and graded; over five miles of excellent, wide roads were built; 80 quonset huts, 40'x100' and 63 quonsets 20'x56' were erected. In addition to the quonset huts, various other buildings, totaling more than 150,000 square feet of floor space were constructed. The plumbing department laid over 33,000 feet of pipe; three 126,000-gallon tanks were erected; and a salt-water pumping station was put into operation, capable of delivering 7,000 gallons a minute. In the construction of over 135,000 square feet of docks, it was necessary to drive over 5,000 pilings of various lengths, from 40 feet to 95 feet.